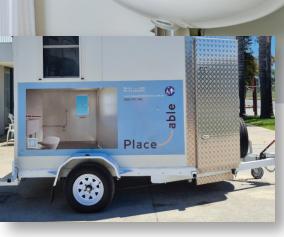

## Description:

- A semi-permanent, portable domestic ensuite.
- Disabled bathroom on wheels
- Unique to market, versatile, endless applications
- Ideal for Short Term Hire
- Temperature controlled

## Suitable for use:

- When a home-based Transition Care (TCP) is required
- When a rapid hospital discharge is required
- During internal house bathroom renovations
- Or as a disabled compatible bathroom for the rehabilitation of client injuries, allowing patients to return home prior to any home modifications being completed
- Rapidly deployable and fully self-contained and serviced